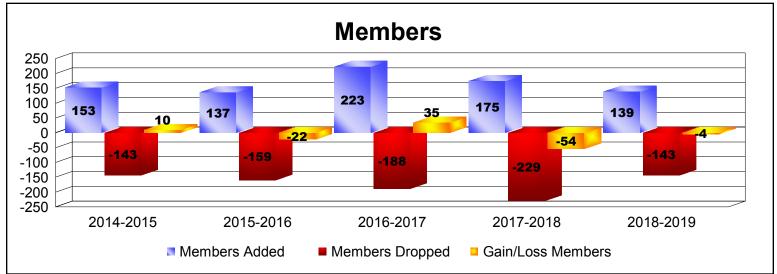

District 29 I As of June 2019 Cumulative

| Year      | New<br>Clubs | Dropped<br>Clubs | Gain/<br>Loss<br>Clubs | New<br>Members | Charter<br>Members | Reinstate<br>Members | Transfer<br>Members | Total<br>Member<br>Added | Total<br>Members<br>Dropped | Gain/<br>Loss<br>Members |
|-----------|--------------|------------------|------------------------|----------------|--------------------|----------------------|---------------------|--------------------------|-----------------------------|--------------------------|
| 2014-2015 | 0            | 0                | 0                      | 140            | 0                  | 8                    | 5                   | 153                      | -143                        | 10                       |
| 2015-2016 | 0            | -1               | -1                     | 128            | 1                  | 4                    | 4                   | 137                      | -159                        | -22                      |
| 2016-2017 | 2            | -3               | -1                     | 139            | 64                 | 10                   | 10                  | 223                      | -188                        | 35                       |
| 2017-2018 | 2            | 0                | 2                      | 117            | 43                 | 14                   | 1                   | 175                      | -229                        | -54                      |
| 2018-2019 | 1            | 0                | 1                      | 105            | 23                 | 5                    | 6                   | 139                      | -143                        | -4                       |
| Average   | 1            | -1               | 0                      | 126            | 26                 | 8                    | 5                   | 165                      | -172                        | -7                       |