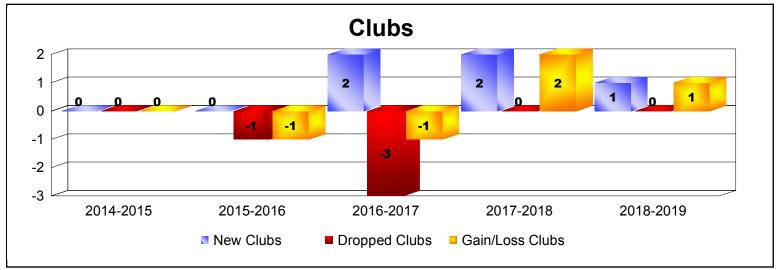

District 29 I As of June 2019 Cumulative

| Year      | New<br>Clubs | Dropped<br>Clubs | Gain/<br>Loss<br>Clubs | New<br>Members | Charter<br>Members | Reinstate<br>Members | Transfer<br>Members | Total<br>Member<br>Added | Total<br>Members<br>Dropped | Gain/<br>Loss<br>Members |
|-----------|--------------|------------------|------------------------|----------------|--------------------|----------------------|---------------------|--------------------------|-----------------------------|--------------------------|
| 2014-2015 | 0            | 0                | 0                      | 140            | 0                  | 8                    | 5                   | 153                      | -143                        | 10                       |
| 2015-2016 | 0            | -1               | -1                     | 128            | 1                  | 4                    | 4                   | 137                      | -159                        | -22                      |
| 2016-2017 | 2            | -3               | -1                     | 139            | 64                 | 10                   | 10                  | 223                      | -188                        | 35                       |
| 2017-2018 | 2            | 0                | 2                      | 117            | 43                 | 14                   | 1                   | 175                      | -229                        | -54                      |
| 2018-2019 | 1            | 0                | 1                      | 105            | 23                 | 5                    | 6                   | 139                      | -143                        | -4                       |
| Average   | 1            | -1               | 0                      | 126            | 26                 | 8                    | 5                   | 165                      | -172                        | -7                       |